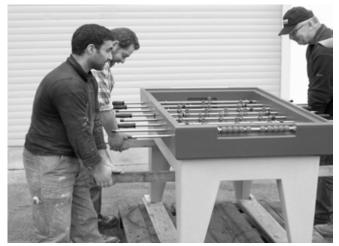

- **Photo 1:** NEVER lift the Kicker at the rods. Use poles or planks positioned underneath the game well and lift the Kicker with 4 persons.
- **Photo 2:** Screw the rubber buffers with the pre-assembled metal straps for floor attachment into the substructure. Adjust the height.

## Photo 1:

Photo 2: