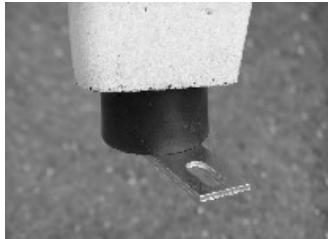

- **Photo 1:** NEVER lift the Kicker at the rods. Use poles or planks positioned underneath the game well and lift the Kicker with 4 persons.
- **Photo 2:** Screw the rubber buffers with the pre-assembled metal straps for floor attachment into the substructure. Adjust the height.

## Photo 1:

Photo 2: