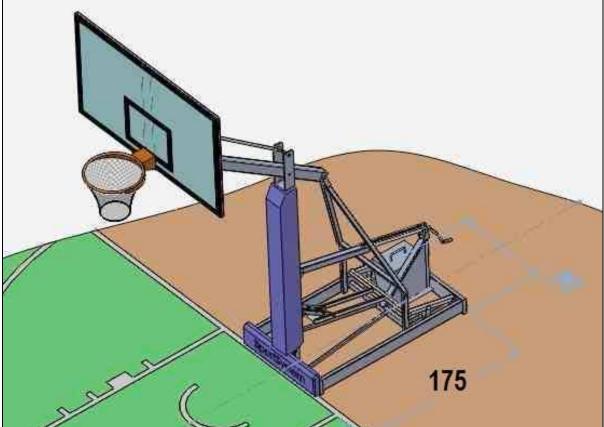

## MONTAGE-, WARTUNGS- UND BEDINUNGSANLEITUNG I B9275

| NEW CODE | DESCRIPTION                                                                                                                                                                                                                                                                                                                                                                                                                                                                                                                                                                                                                                                                                                                                                               |
|----------|---------------------------------------------------------------------------------------------------------------------------------------------------------------------------------------------------------------------------------------------------------------------------------------------------------------------------------------------------------------------------------------------------------------------------------------------------------------------------------------------------------------------------------------------------------------------------------------------------------------------------------------------------------------------------------------------------------------------------------------------------------------------------|
| S04124   | Easyplay College portable basketball backstops. <u>Varnished</u> steel tubing structure with short projection of just 125 cm. Backstop's movement on the floor is done by using three rubber wheels incorporated in the system itself, raising and lowering following movement of structure. Space for counterweight (ballast included for 110 kgs made of 2 concrete blocks with handle) on back side of the base. Front protective pads covered with synthetic washable material. Mechanical height adjustment by means of handle with easy setup of mini-basket and basket heights. Equipped with 18 mm chipboard backboards (for indoor use) on varnished steel frames, fixed varnished steel rings and cotton nets. To be fixed to the floor with screws during use. |