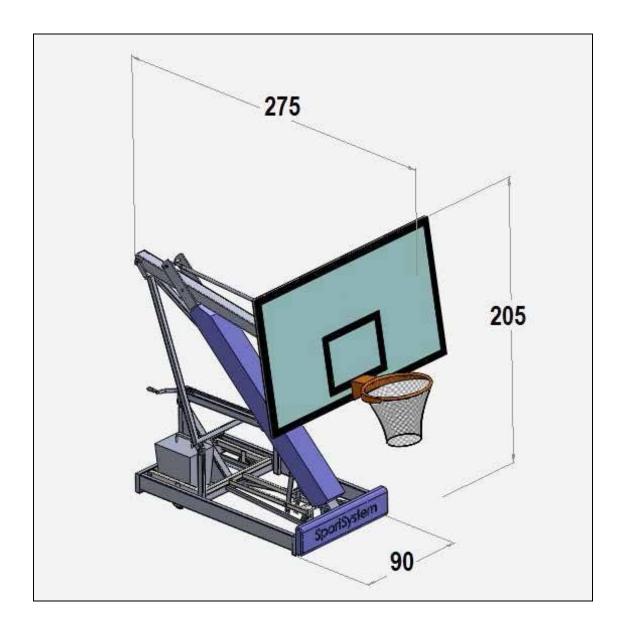

## MONTAGE-, WARTUNGS- UND BEDINUNGSANLEITUNG I B9275

| NEW CODE | DESCRIPTION                                                                                                                                                                                                                                                                                                                                                                                                                                                                                                                                                                                                                                                                                                                                                               |
|----------|---------------------------------------------------------------------------------------------------------------------------------------------------------------------------------------------------------------------------------------------------------------------------------------------------------------------------------------------------------------------------------------------------------------------------------------------------------------------------------------------------------------------------------------------------------------------------------------------------------------------------------------------------------------------------------------------------------------------------------------------------------------------------|
| S04124   | Easyplay College portable basketball backstops. <u>Varnished</u> steel tubing structure with short projection of just 125 cm. Backstop's movement on the floor is done by using three rubber wheels incorporated in the system itself, raising and lowering following movement of structure. Space for counterweight (ballast included for 110 kgs made of 2 concrete blocks with handle) on back side of the base. Front protective pads covered with synthetic washable material. Mechanical height adjustment by means of handle with easy setup of mini-basket and basket heights. Equipped with 18 mm chipboard backboards (for indoor use) on varnished steel frames, fixed varnished steel rings and cotton nets. To be fixed to the floor with screws during use. |