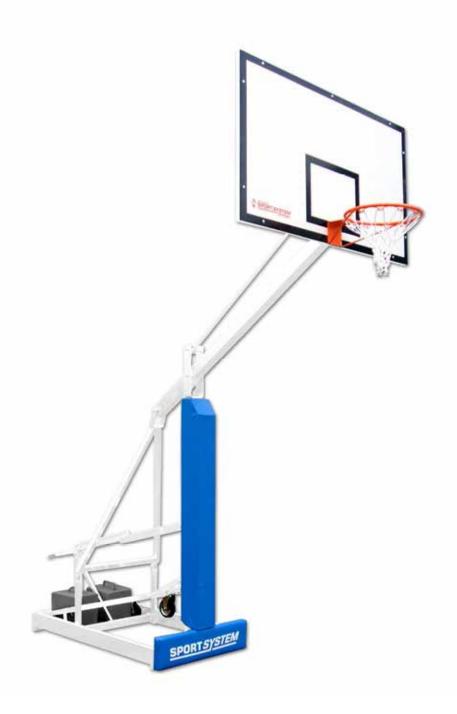

## MONTAGE-, WARTUNGS- UND BEDINUNGSANLEITUNG I B9275

| NEW CODE | DESCRIPTION                                                                                                                                                                                                                                                                                                                                                                                                                                                                                                                                                                                                                                                                                                                                                               |
|----------|---------------------------------------------------------------------------------------------------------------------------------------------------------------------------------------------------------------------------------------------------------------------------------------------------------------------------------------------------------------------------------------------------------------------------------------------------------------------------------------------------------------------------------------------------------------------------------------------------------------------------------------------------------------------------------------------------------------------------------------------------------------------------|
| S04124   | Easyplay College portable basketball backstops. <u>Varnished</u> steel tubing structure with short projection of just 125 cm. Backstop's movement on the floor is done by using three rubber wheels incorporated in the system itself, raising and lowering following movement of structure. Space for counterweight (ballast included for 110 kgs made of 2 concrete blocks with handle) on back side of the base. Front protective pads covered with synthetic washable material. Mechanical height adjustment by means of handle with easy setup of mini-basket and basket heights. Equipped with 18 mm chipboard backboards (for indoor use) on varnished steel frames, fixed varnished steel rings and cotton nets. To be fixed to the floor with screws during use. |