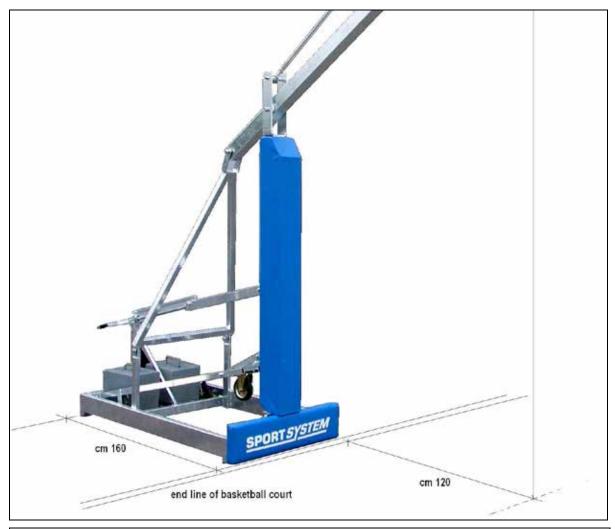

## MONTAGE-, WARTUNGS- UND BEDINUNGSANLEITUNG I B9275

| NEW CODE | DESCRIPTION                                                                                                                                                                                                                                                                                                                                                                                                                                                                                                                                                                                                                                                                                                                                                               |
|----------|---------------------------------------------------------------------------------------------------------------------------------------------------------------------------------------------------------------------------------------------------------------------------------------------------------------------------------------------------------------------------------------------------------------------------------------------------------------------------------------------------------------------------------------------------------------------------------------------------------------------------------------------------------------------------------------------------------------------------------------------------------------------------|
| S04124   | Easyplay College portable basketball backstops. <u>Varnished</u> steel tubing structure with short projection of just 125 cm. Backstop's movement on the floor is done by using three rubber wheels incorporated in the system itself, raising and lowering following movement of structure. Space for counterweight (ballast included for 110 kgs made of 2 concrete blocks with handle) on back side of the base. Front protective pads covered with synthetic washable material. Mechanical height adjustment by means of handle with easy setup of mini-basket and basket heights. Equipped with 18 mm chipboard backboards (for indoor use) on varnished steel frames, fixed varnished steel rings and cotton nets. To be fixed to the floor with screws during use. |