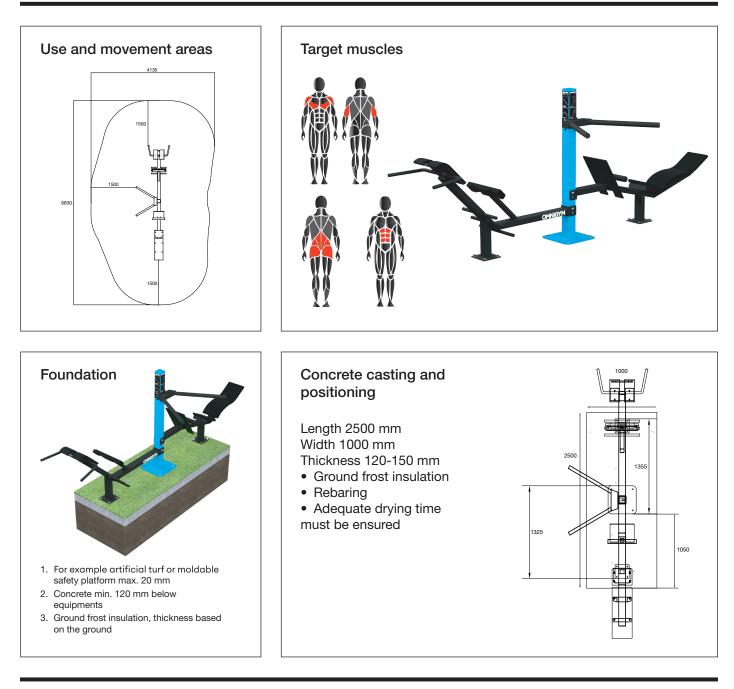

## **Product specification**

| Length<br>Width        | 3830 mm<br>1135 mm      |
|------------------------|-------------------------|
| Height                 | 1430 mm                 |
| Equipment weight       | 141,2 kg                |
| User height            | + 140 cm                |
| Age                    | + 14                    |
| Safety area            | 23,3 m <sup>2</sup>     |
| Base                   | surface mounting        |
|                        | to concrete             |
| Standard               | EN16630                 |
| Country of manufacture | Finland                 |
| Metal parts            | steel                   |
| Tube strengths         | 3-6 mm                  |
| Coating solution       | Zink and powder coating |
|                        |                         |

## Important

Installation depth for all Omnigym® units: top surface of the concrete base on the ground level or max. -20 mm allowance for the surface material to be used. (See foundation figure)