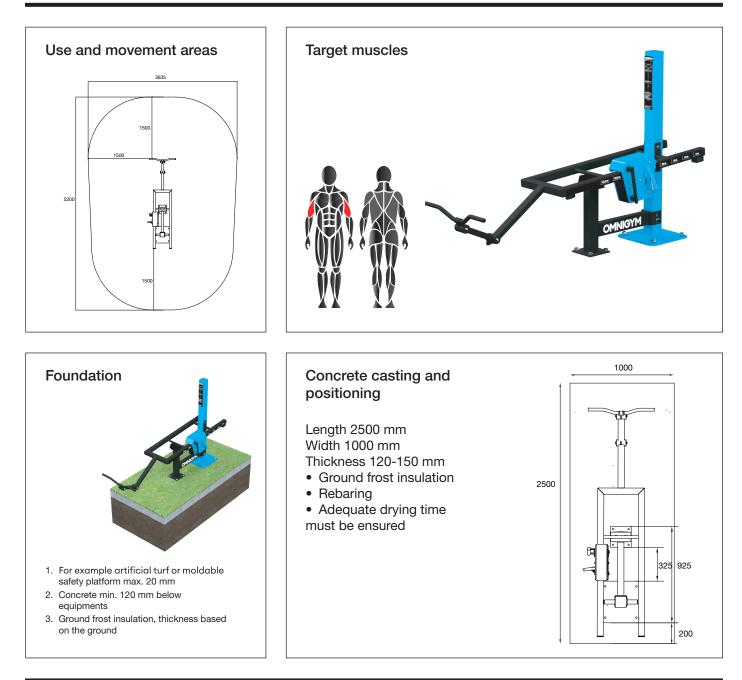

## Important

Installation depth for all Omnigym® units: top surface of the concrete base on the ground level or max. -20 mm allowance for the surface material to be used. (See foundation figure)