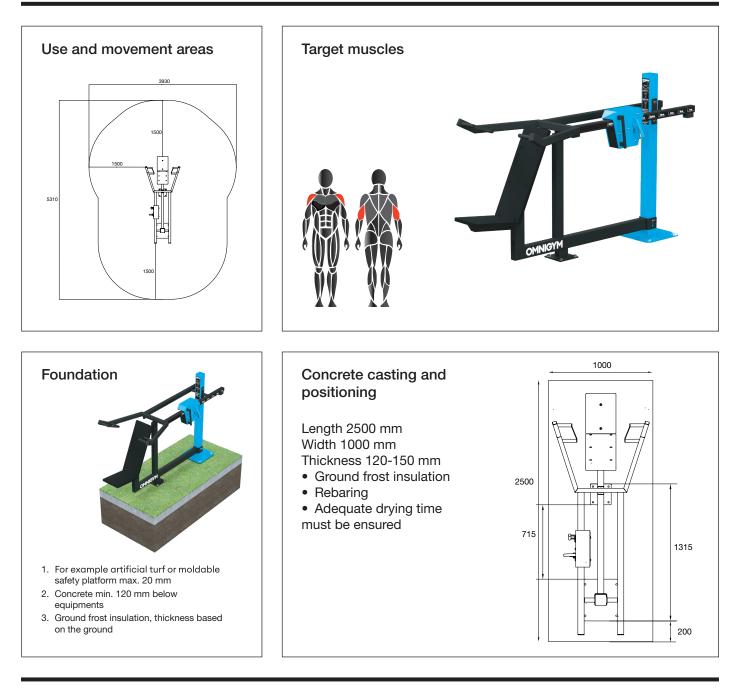

## Important

Installation depth for all Omnigym® units: top surface of the concrete base on the ground level or max. -20 mm allowance for the surface material to be used. (See foundation figure)