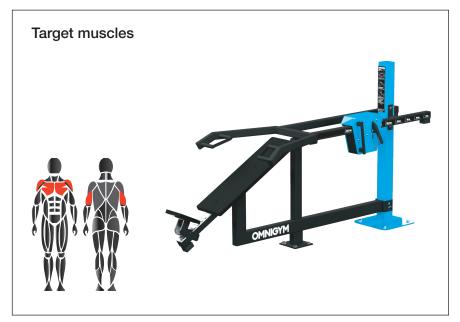

#### Details

- Adjustable loading
- 2 grip widths/starting heights
- Height adjustable seat
- · Maintenance-free polymer bearings
- 15-55 kg (1 x weight unit)
- 10-85 kg (2 x weight units)
- The product comes in RAL Classic colour 5012 (blue) as standard. RAL Classic colours 1017 (yellow), 3020 (red), 6018 (green) and 7036 (grey) are available at an additional cost.