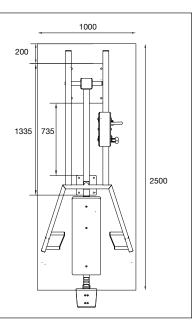

# Concrete casting and positioning

Length 2500 mm Width 1000 mm

Thickness 120-150 mm

- Ground frost insulation
- Rebaring
- Adequate drying time must be ensured

#### **Product specification**

Length 2610 mm Width 930 mm Height 1430 mm

Equipment weight 170,1 kg (1 x weight unit) 229,3 kg (2 x weight unit)

 User height
 + 140 cm

 Age
 + 14

 Safety area
 17.6 m²

Base surface mounting to concrete

### Important

Installation depth for all Omnigym® units: top surface of the concrete base on the ground level or max. -20 mm allowance for the surface material to be used. (See foundation figure)