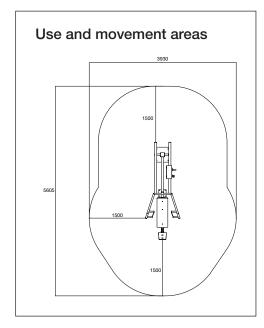

#### **Product specification**

Length 2610 mm Width 930 mm Height 1430 mm

Equipment weight 170,1 kg (1 x weight unit) 229,3 kg (2 x weight unit)

 User height
 + 140 cm

 Age
 + 14

 Safety area
 17.6 m²

Base surface mounting to concrete