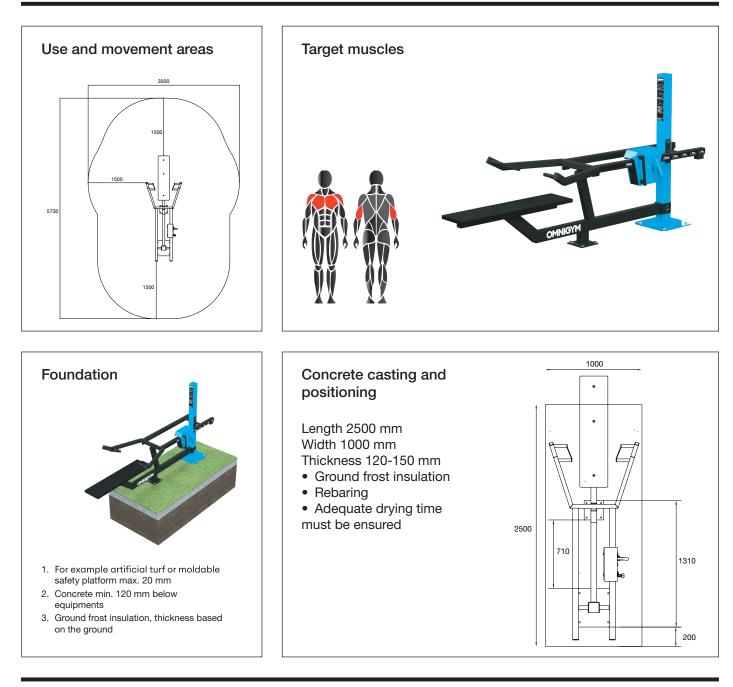

## Important

Installation depth for all Omnigym® units: top surface of the concrete base on the ground level or max. -20 mm allowance for the surface material to be used. (See foundation figure)