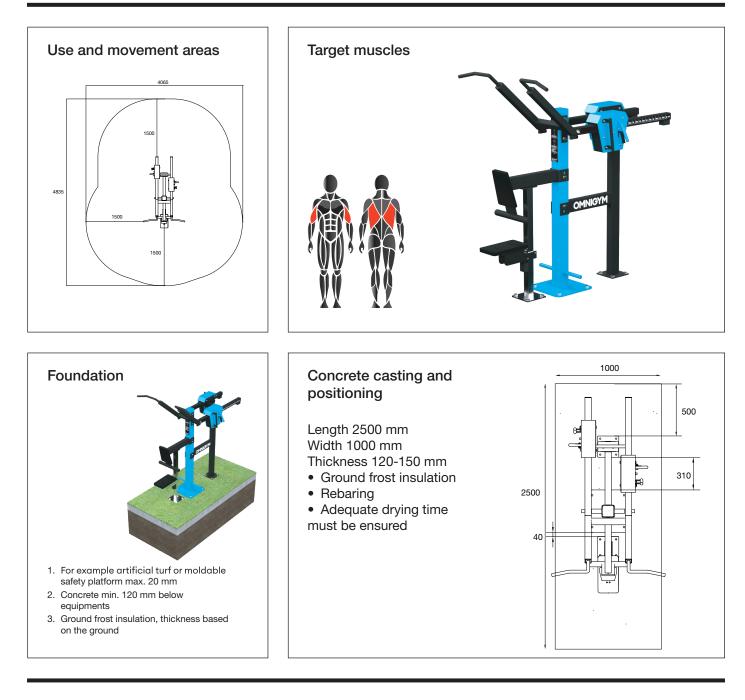

## Important

Installation depth for all Omnigym® units: top surface of the concrete base on the ground level or max. -20 mm allowance for the surface material to be used. (See foundation figure)