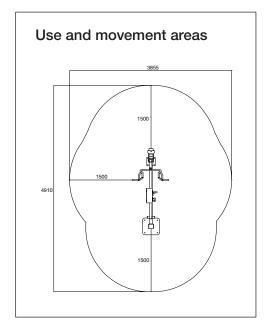

User height + 140 cm

Age + 14

Safety area 14,3 m²

Base surface mounting

to concrete
Standard EN16630
Country of manufacture Finland
Metal parts steel

Tube strengths 3-6 mm
Coating solution Zink and powder coating