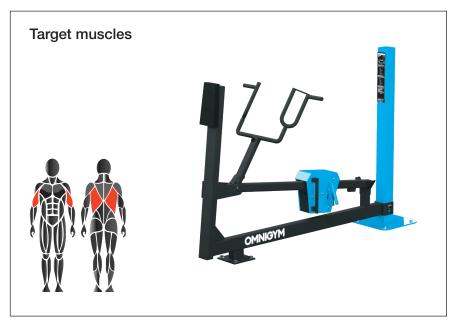

## Details

- Adjustable loading
- Multigrip handles
- Maintenance-free polymer bearings
- Loading 20-70 kg
- The product comes in RAL Classic colour 5012 (blue) as standard. RAL Classic colours 1017 (yellow), 3020 (red), 6018 (green) and 7036 (grey) are available at an additional cost.