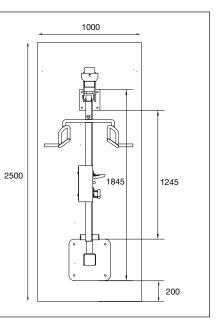

## **Product specification**

equipments

on the ground

Length 2055 mm Width 855 mm Height 1430 mm

safety platform max. 20 mm
2. Concrete min. 120 mm below

3. Ground frost insulation, thickness based

Equipment weight 132 kg (1 x weight unit)