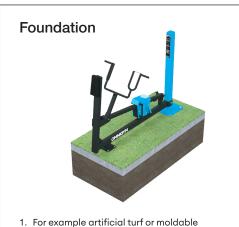

## **OMNIGYM**

Concrete casting and positioning

Length 2500 mm Width 1000 mm

Thickness 120-150 mm

- Ground frost insulation
- Rebaring
- Adequate drying time must be ensured

## Important

Installation depth for all Omnigym® units: top surface of the concrete base on the ground level or max. -20 mm allowance for the surface material to be used. (See foundation figure)