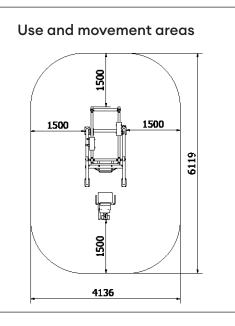

#### **Product specification**

 Length
 3120 mm

 Width
 1140 mm

 Height
 1770 mm

 Equipment weight
 425 kg

 User height
 + 140 cm

 Age
 + 14

 Safety area
 23 m²