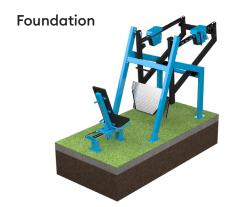

### **Important**

Installation depth for all Omnigym® units: top surface of the concrete base on the ground level or max. -20 mm allowance for the surface material to be used. (See foundation figure)