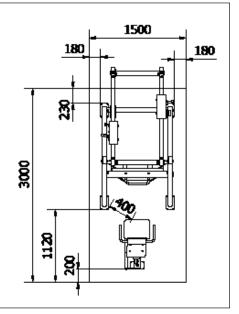

# Concrete casting and positioning

Length 3000 mm Width 1500 mm

Thickness 120-150 mm

- Ground frost insulation
- Rebaring
- Adequate drying time must be ensured

### **Important**

Installation depth for all Omnigym® units: top surface of the concrete base on the ground level or max. -20 mm allowance for the surface material to be used. (See foundation figure)