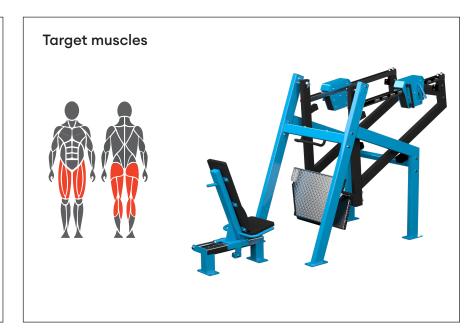

#### **Details**

- Effective and safe exercise equipment
- Adjustable loading
- · Adjustable starting distance
- Maintenance-free polymer bearings
- 75 -165 kg (2 x weight unit)
- The product comes in RAL Classic colour 5012 (blue) as standard. RAL Classic colours 1017 (yellow), 3020 (red), 6018 (green) and 7036 (grey) are available at an additional cost.