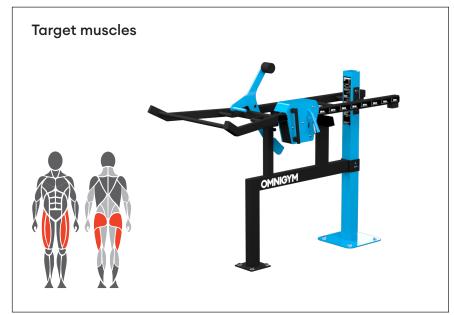

### **Details**

- Effective and safe exercise equipment
- Adjustable loading
- Adjustable starting height
- · Maintenance-free polymer bearings
- 20-60 kg kg (1 x weight unit)
- 20-90 kg (2 x weight unit)
- The product comes in RAL Classic colour 5012 (blue) as standard. RAL Classic colours 1017 (yellow), 3020 (red), 6018 (green) and 7036 (grey) are available at an additional cost.