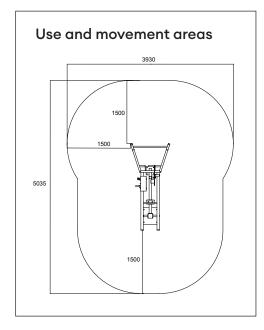

### **Product specification**

Length 2045 mm Width 930 mm Height 1545 mm

Equipment weight 164,4 kg (1 x weight unit) 223,6 kg (2 x weight unit)

+ 140 cm

Age + 14 Safety area 16,4 m²

User height

Base surface mounting to concrete
Standard EN16630