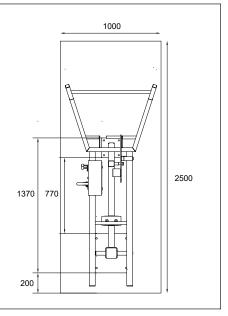

# Concrete casting and positioning

Length 2500 mm Width 1000 mm

Thickness 120-150 mm

- Ground frost insulation
- Rebaring
- Adequate drying time must be ensured

### **Important**

Installation depth for all Omnigym® units: top surface of the concrete base on the ground level or max. -20 mm allowance for the surface material to be used. (See foundation figure)