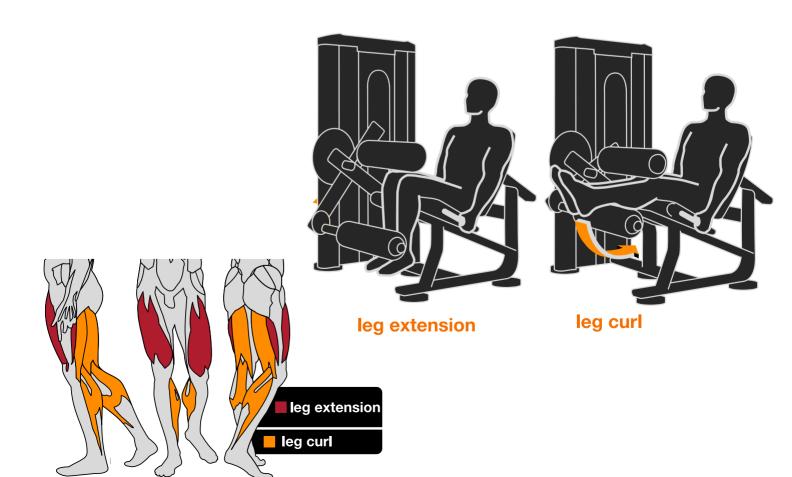

# L020B Leg extension / leg curl

- It allows for a dual exercise: leg extension (quadriceps) and leg curl (femoral).
- Adjustable upper roller with 7 different positions, and lower roller 12 different positions, that provide maximum adaptability to the shape, height and constitution of the user. This enables full adjustment.
- Adjustable training arm with 8 different positions. Enables you to select different starting positions, to choose between leg extensions (positions 1 to 4) or leg curls (positions 5 to 8).
- Back rest inclination adjustment at different levels of inclination. The user can easily train in the optimun position.
- Counterbalanced arm. Override the weight of the structure to be moved in order to lift only the selected weight plates.
- Double side handles. Acts as a support for users, helping to fix the posture during the exercise.

### Position for leg curl

# L020B Leg extension / leg curl

- Front and rear fairings. Provides greater security to the user during exercise, avoiding accidents while the plates are moving.
- Information panel showing worked muscle groups and exercise position. This helps the user to identify the machine quickly and use it correctly.
- High resistance 5 mm thick coated steel cable. For a smooth, secure performance.
- Resistance adapted to all the strength moments developed throughout the whole movement.
- **Designed for optimum exercise biomechanics**. It guarantee smooth, natural movements for full muscle concentration.
- 4 mm thick ST-37 / 40 steel frame. High durability.
- Round edges with elliptical section in order to avoid cuts and knocks.
- Three layer coating. Enhanced by an initial anti-corrosion primer, followed by an eposxy powder layer and a lacquer or barnish.