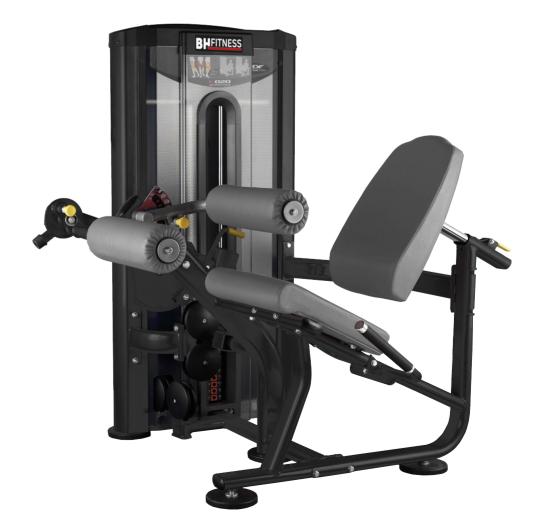

# L020B Leg extension / leg curl

- It allows for a dual exercise: leg extension (quadriceps) and leg curl (femoral).
- Adjustable upper roller with 7 different positions, and lower roller 12 different positions, that provide maximum adaptability to the shape, height and constitution of the user. This enables full adjustment.
- Adjustable training arm with 8 different positions. Enables you to select different starting positions, to choose between leg extensions (positions 1 to 4) or leg curls (positions 5 to 8).
- Back rest inclination adjustment at different levels of inclination. The user can easily train in the optimun position.
- Counterbalanced arm. Override the weight of the structure to be moved in order to lift only the selected weight plates.
- Double side handles. Acts as a support for users, helping to fix the posture during the exercise.

# L020B Leg extension / leg curl

- Front and rear fairings. Provides greater security to the user during exercise, avoiding accidents while the plates are moving.
- Information panel showing worked muscle groups and exercise position. This helps the user to identify the machine quickly and use it correctly.
- High resistance 5 mm thick coated steel cable. For a smooth, secure performance.
- Resistance adapted to all the strength moments developed throughout the whole movement.
- **Designed for optimum exercise biomechanics**. It guarantee smooth, natural movements for full muscle concentration.
- 4 mm thick ST-37 / 40 steel frame. High durability.
- Round edges with elliptical section in order to avoid cuts and knocks.
- Three layer coating. Enhanced by an initial anti-corrosion primer, followed by an eposxy powder layer and a lacquer or barnish.

### L020B Leg extension / leg curl

- **Injected core fireproof seat**. Unlike the classic foam padded particle boards, the injected core offers the advantage of uniformity, anti-distortion and greater anti-bacterial protection.
- Reliable and durable design with optimized safety and comfort. Designed under the highest biomechanical standards and based on thorough studies of the anatomy of each muscle and its behavior during exercise. It ensures a range of soft and progressive exercise and a natural, precise and fluid movement.
- Structure raised 50mm above floor level with rubber tipped feet. This provides access for cleaning and vacuuming without scratching the paint.
- Magnetic weight plate selector. The magnets ensure that there is no possibility of the selector coming out during training.
- **Setting elements are bright contrasting yellow**. They provide a quick and easy visual identification of the selectors to be adjusted by any user, without help from the coach.
- Visual level indicator of weight training in 3 colors depending on the level of charge: Light, medium and advanced (green, yellow and red). Intuitive system that helps the user to quickly identify the load and the development or progression at the exercise. They show weight information in lbs and kgs.