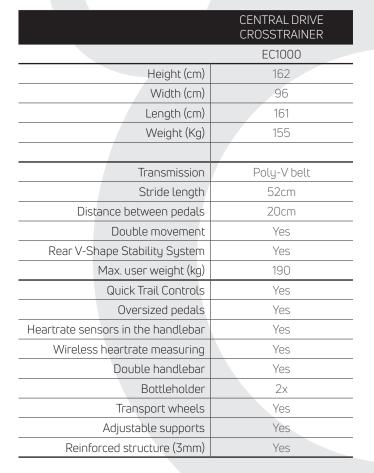

## EC1000 | CROSSTRAINER

**MATERIAL.** Steel meets polyurethane, creating areas of high visual impact.

**STABILITY.** The V-shape of its lower frame makes it the most stable crosstrainer of its range

CONSOLE. LED MONITOR

## **SPECIFICATIONS - ELLIPTICAL MOVEMIA (EC1000)**

- Electromagnetic brake system with generator. Maximum reliability and precision. No need for electric mains except fot the monitor. Touch sensitive monitor. It is easier to clean and more intuitive for a quick start by the user.
- 25 resistance levels
- -Minimum distance between pedals, for a correct and natural body position during exercise, minimizing stress at the lumbar area.
- Thanks to 2 handlebars, the arms work together simultaneosly with the legs, **providing a full-body exercise**.
- **Front Drive**: The system allows a better performance on the machine. The access is easier for any kind of user without any risk.