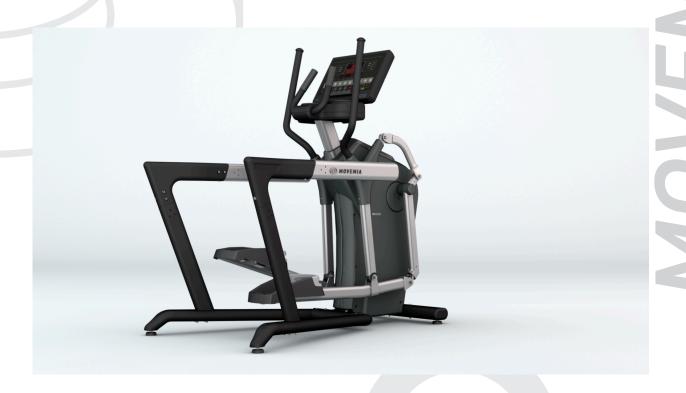

## EC1000 | CROSSTRAINER

**MATERIAL.** Steel meets polyurethane, creating areas of high visual impact.

**STABILITY.** The V-shape of its lower frame makes it the most stable crosstrainer of its range

CONSOLE. LED MONITOR

## **SPECIFICATIONS - ELLIPTICAL MOVEMIA (EC1000)**

- Electromagnetic brake system with generator. Maximum reliability and precision. No need for electric mains except fot the monitor. Touch sensitive monitor. It is easier to clean and more intuitive for a quick start by the user.
- 25 resistance levels
- -Minimum distance between pedals, for a correct and natural body position during exercise, minimizing stress at the lumbar area.
- Thanks to 2 handlebars, the arms work together simultaneosly with the legs, **providing a full-body exercise**.
- **Front Drive**: The system allows a better performance on the machine. The access is easier for any kind of user without any risk.