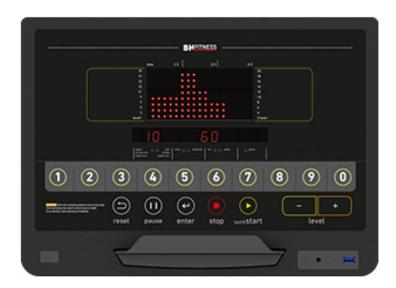

## **LED DISPLAY**

- DOT MATRIX screen with top LED window that graphically displays the progress of the exercise. The bottom alphanumeric display gives the user instructions before and during the exercise. The 4 LED windows at the very bottom simultaneously show information for Speed, Time/Distance, Calories/Tilt and Pulse rate.
- Quick Start possibility
- USB port.