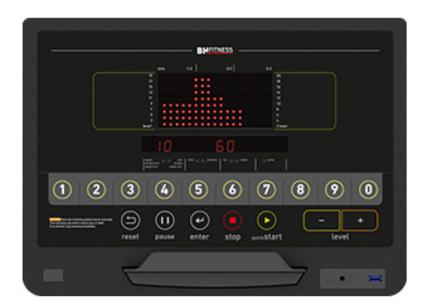

## **LED DISPLAY**

- DOT MATRIX screen with top LED window that graphically displays the progress of the exercise. The bottom alphanumeric display gives the user instructions before and during the exercise. The 4 LED windows at the very bottom simultaneously show information for Speed, Time/Distance, Calories/Tilt and Pulse rate.
- Quick Start possibility
- USB port.