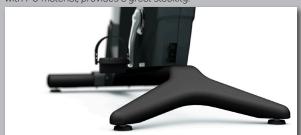

## BU1000 | UPRIGHT BIKE

**OPEN ACCESS.** The BU1000 allows a full access even for people with reduced mobility.

**REAR V-SHAPE Stability system.** The rear support, V-shaped and with PU material, provides a great stability.