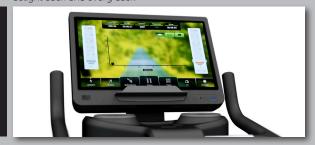

**CONSOLE.** Full HD 19" 4K screen with connectivity and TV, that will delight each and every user.

|                                    | LIBBIOLIT BULE  |
|------------------------------------|-----------------|
|                                    | UPRIGHT BIKE    |
|                                    | BU1000          |
| Height (cm)                        | 166             |
| Width (cm)                         | 67              |
| Length (cm)                        | 144             |
| Weight (Kg)                        | 77              |
|                                    |                 |
| Transmission                       | Poly-V belt     |
| Resistance system                  | Electromagnetic |
| Generator                          | Genesia III     |
| Rear V-Shape Stability System      | Yes             |
| Max. user weight (kg)              | 190             |
| Adjustable gel saddle              | Yes             |
| Non-slippery pedals                | Yes             |
| Heartrate sensors in the handlebar | Yes             |
| Wireless heartrate measuring       | Yes             |
| Ergonomic handlebar                | Yes             |
| Open access                        | Yes             |
| Bottleholder                       | 2x              |
| Transport wheels                   | Yes             |
| Adjustable supports                | Yes             |
| Reinforced structure (3mm)         | Yes             |