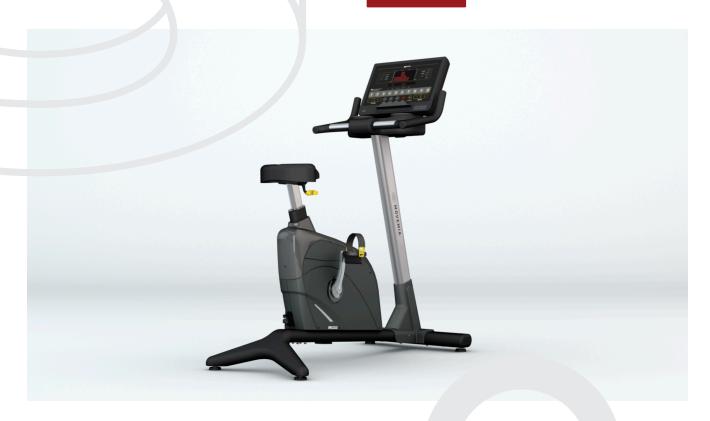

## BU1000 | UPRIGHT BIKE

**OPEN ACCESS.** The BU1000 allows a full access even for people with reduced mobility.

**REAR V-SHAPE Stability system.** The rear support, V-shaped and with PU material, provides a great stability.

**CONSOLE.** Full HD 19" 4K screen with connectivity and TV, that will delight each and every user.

|                                    | LIBBIOLIT BULE  |
|------------------------------------|-----------------|
|                                    | UPRIGHT BIKE    |
|                                    | BU1000          |
| Height (cm)                        | 166             |
| Width (cm)                         | 67              |
| Length (cm)                        | 144             |
| Weight (Kg)                        | 77              |
|                                    |                 |
| Transmission                       | Poly-V belt     |
| Resistance system                  | Electromagnetic |
| Generator                          | Genesia III     |
| Rear V-Shape Stability System      | Yes             |
| Max. user weight (kg)              | 190             |
| Adjustable gel saddle              | Yes             |
| Non-slippery pedals                | Yes             |
| Heartrate sensors in the handlebar | Yes             |
| Wireless heartrate measuring       | Yes             |
| Ergonomic handlebar                | Yes             |
| Open access                        | Yes             |
| Bottleholder                       | 2x              |
| Transport wheels                   | Yes             |
| Adjustable supports                | Yes             |
| Reinforced structure (3mm)         | Yes             |

## SPECIFICATIONS - UPRIGHT BIKE BU1000 (MOVEMIA)

Electromagnetic brake system with generator. Maximum reliability and precision. No need for electric mains except for the monitor

- 25 resistance levels
- Handlebar: Triathlete, anti-bacterial type with pulse sensors.
- Ergonomic and anti-prostatic seat, adjustable horizontally and vertically in order to adapt it to anyone